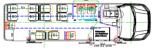

CITY 516/716 low floor

| Capacity:     | 45 persons, wheel chair space |
|---------------|-------------------------------|
| Length:       | 8,6 m                         |
| Width:        | 2,2 m                         |
| Total weight: | 5,5-7,5 t                     |