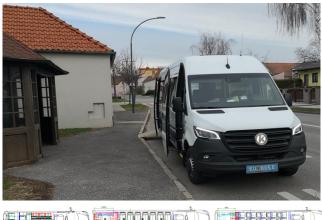

## CITY LIGHT LOW FLOOR

low floor or low floor rear base technology MB Sprinter or VW Crafter, Diesel

ार्वन

Capacity: Length: Width: Total weight:

- 12 100-

20-28 persons, wheel chair space 5,9-8,0 m 2,0 m 4,2-5,5 t

**CITY VIII** 100% low floor base technology VW Crafter, Diesel

Capacity: Length: Width: Total weight: 32 persons, wheel chair space 8,0 m 2,0 m 6,0 t