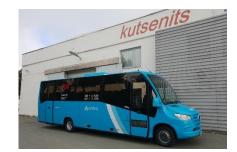

## Coach

K-Bus GmbH | Industriegasse I/1 | 7053 Hornstein | office@k-bus.at

SMART MOBILITY

www-k-bus.at

Capacity:

Length:

Width:

up to 38 persons wheel chair space 8.0-9.3 m 2,35 m Total weight: 7.5 t