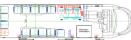

**CITY VIII** 100% low floor base technology VW Crafter, Diesel

Capacity: Length: Width: Total weight: 32 persons, wheel chair space 8,0 m 2,0 m 6,0 t