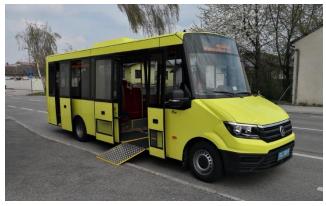

ार्वन

Capacity: Length: Width: Total weight:

- 12 100-

20-28 persons, wheel chair space 5,9-8,0 m 2,0 m 4,2-5,5 t





### E SOLAR CITY

100% low floor base technology Nissan eNV 200, electric







| Capacity:     | 32 persons, wheel chair space |
|---------------|-------------------------------|
| Length:       | 5,8-7,4 m                     |
| Width:        | 2,0 m                         |
| Total weight: | 4,6-5,5 t                     |

CITY 516/716 low floor



| Capacity:     | 45 persons, wheel chair space |
|---------------|-------------------------------|
| Length:       | 8,6 m                         |
| Width:        | 2,2 m                         |
| Total weight: | 5,5-7,5 t                     |

**CITY VIII** 100% low floor base technology VW Crafter, Diesel







Capacity: Length: Width: Total weight: 32 persons, wheel chair space 8,0 m 2,0 m 6,0 t

## **HYDRA-CLASSIC**

low entry base technology VW Crafter, Diesel

-#-



Capacity: Length: Width: Total weight: 12,5 t

65 persons, wheel chair space 7,9-10 m 2,3-2,5 m



## Coach

K-Bus GmbH | Industriegasse I/1 | 7053 Hornstein | office@k-bus.at

SMART MOBILITY

www-k-bus.at



Capacity:

Length:

Width:

up to 38 persons wheel chair space 8.0-9.3 m 2,35 m Total weight: 7.5 t





## General and technical

All vehicles are made of stainless steel. Front, rear and roof are made of fiberglass. Different motor variants are available: Diesel, petrol, electric, 48 V mild hybrid, CNG. Different door and seat facility are possible.

#### Technology Nissan E-NV 200

109 HP power, front-wheel drive, 4