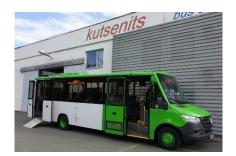

## CITY LIGHT LOW FLOOR

low floor or low floor rear base technology MB Sprinter or VW Crafter, Diesel

ार्वन

Capacity: Length: Width: Total weight:

- 12 100-

20-28 persons, wheel chair space 5,9-8,0 m 2,0 m 4,2-5,5 t