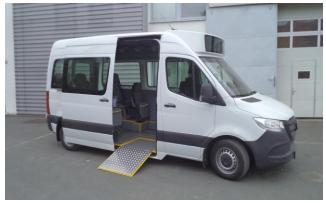

### COMMUNITY BUS/HANDICAP BUS

100% low floor

base technology MB Sprinter or VW Crafter, Diesel

| Capacity:     | 8+1 persons, wheel chair space |
|---------------|--------------------------------|
| Length:       | 5,9 m                          |
| Width:        | 2,0 m                          |
| Total weight: | 3,5 t (M1 car)                 |