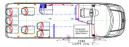

### COMMUNITY BUS/HANDICAP BUS

100% low floor

base technology MB Sprinter or VW Crafter, Diesel

| Capacity:     | 8+1 persons, wheel chair space |
|---------------|--------------------------------|
| Length:       | 5,9 m                          |
| Width:        | 2,0 m                          |
| Total weight: | 3,5 t (M1 car)                 |

## COMMUNITY BUS/HANDICAP BUS

100% low floor base technology VW T6, Diesel

8+1 persons, wheel chair space 6,0 m 2,0 m 3,5 t (M1 car)