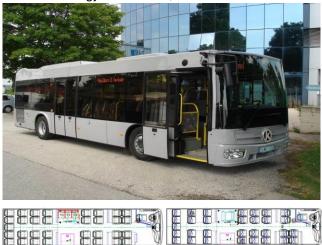

## Coach

K-Bus GmbH | Industriegasse I/1 | 7053 Hornstein | office@k-bus.at

SMART MOBILITY

www-k-bus.at

Capacity:

Length:

Width:

up to 38 persons wheel chair space 8.0-9.3 m 2,35 m Total weight: 7.5 t