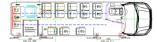

## **HYDRA-CLASSIC**

low entry base technology VW Crafter, Diesel

-#-

Capacity: Length: Width: Total weight: 12,5 t

65 persons, wheel chair space 7,9-10 m 2,3-2,5 m