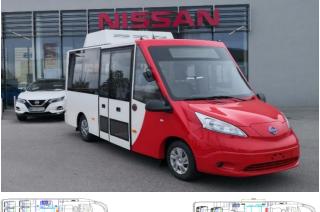

## ELECTRIC COMMUNITY BUS

100% low floor base technology Nissan NV e200, electric

| Capacity:     | 8+1 persons, wheel chair space |
|---------------|--------------------------------|
| Length:       | 5,7 m                          |
| Width:        | 2,0 m                          |
| Total weight: | 3,5 t (M1 car)                 |