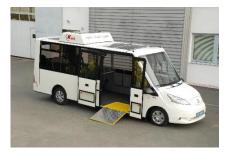

## ELECTRIC COMMUNITY BUS

100% low floor base technology Nissan NV e200, electric

| Capacity:     | 8+1 persons, wheel chair space |
|---------------|--------------------------------|
| Length:       | 5,7 m                          |
| Width:        | 2,0 m                          |
| Total weight: | 3,5 t (M1 car)                 |