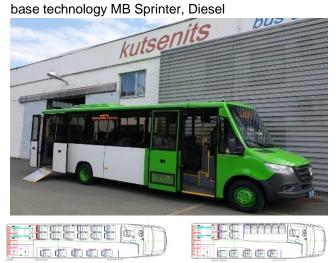

## CITY LIGHT LOW FLOOR

low floor or low floor rear base technology MB Sprinter or VW Crafter, Diesel

ार्वन

Capacity: Length: Width: Total weight:

- 12 100-

20-28 persons, wheel chair space 5,9-8,0 m 2,0 m 4,2-5,5 t