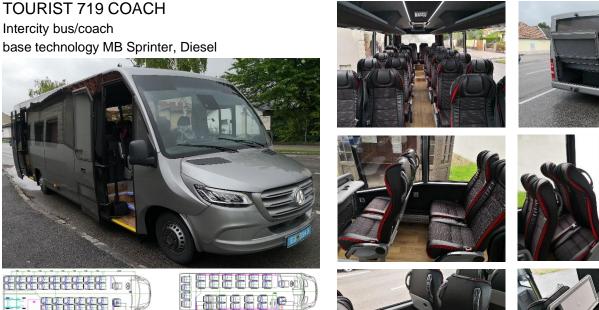

## Coach

K-Bus GmbH | Industriegasse I/1 | 7053 Hornstein | office@k-bus.at

SMART MOBILITY

www-k-bus.at

Capacity:

Length:

Width:

up to 38 persons wheel chair space 8.0-9.3 m 2,35 m Total weight: 7.5 t