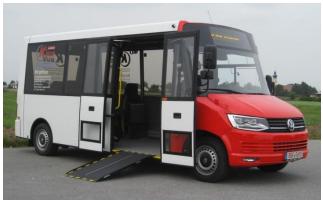

## COMMUNITY BUS/HANDICAP BUS

100% low floor base technology VW T6, Diesel

8+1 persons, wheel chair space 6,0 m 2,0 m 3,5 t (M1 car)