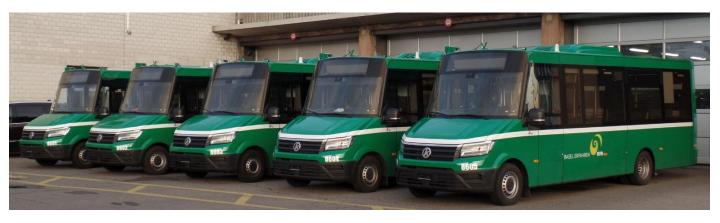

## CITY LIGHT LOW FLOOR

low floor or low floor rear base technology MB Sprinter or VW Crafter, Diesel

ार्वन

Capacity: Length: Width: Total weight:

- 12 100-

20-28 persons, wheel chair space 5,9-8,0 m 2,0 m 4,2-5,5 t