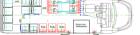

## CITY LIGHT LOW FLOOR

low floor or low floor rear base technology MB Sprinter or VW Crafter, Diesel

ार्वन

Capacity: Length: Width: Total weight:

- 12 100-

20-28 persons, wheel chair space 5,9-8,0 m 2,0 m 4,2-5,5 t